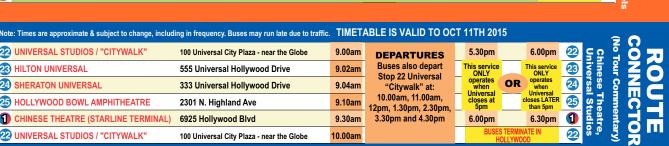

| FISHERMAN'S VILLAGE, MARINA DEL REY | ng in frequency. Buses may run late due to traffic. TIMETAI<br>13755 Fiji Way, Marina Del Rey | BLE IS VAI                         | 9.30am  | 11TH 2015               | RETURNING<br>BUS<br>6.00pm | 7.0              | 0pm 📶  | Sh           |    |
|-------------------------------------|-----------------------------------------------------------------------------------------------|------------------------------------|---------|-------------------------|----------------------------|------------------|--------|--------------|----|
| WATERSIDE SHOPPING / FIJI WAY       | Fiji Way -South-West of Traffic Light at Admiralty Way                                        |                                    |         | DEPARTURES 6.02         |                            |                  | 2pm 🕦  | erm          |    |
| 1 LINCOLN BLVD./CUSTOM HOTEL        | 8601 Lincoln Blvd. – outside LA Fitness                                                       | Lincoln Blvd. – outside LA Fitness |         |                         | 6.08pm                     | 7.0              | 8pm 91 | an's         | 2  |
| LA QUINTA/CENTURY BLVD              | 5249 W Century Blvd. outside La Quinta Inn, LAX                                               | 8.50am                             | 9.50am  | depart<br>Stop 71       | 6.20pm                     | 7.2              | 0pm 92 | <b>≦</b> 2   | 9  |
| CENTURY BLVD./CONCOURSE WAY         | Opposite Westin LAX - just West of Concourse Way                                              | 8.52am                             | 9.52am  | Fisherman's             | 6.22pm                     | 7.2              | 2pm 🤢  | Totag        | 4  |
| HILTON LAX/CENTURY BLVD             | 5757 W Century Blvd - outside Park Air                                                        | 8.54am                             | 9.54am  | Village at:<br>10.30am, | 6.24pm                     | 7.2              | 4pm 9  | ε, √         | 4  |
| S CENTURY BLVD./AIRPORT BLVD.       | 5901 W. Century Blvd just West of Airport Blvd.                                               | 8.56am                             | 9.56am  | ,                       | 6.26pm                     | 7.2              | 6pm 🤢  | Jate         | Щ  |
| SHERATON GATEWAY/CENTURY BLVD.      | 6033 W. Century Blvd just East of Avion Blvd.                                                 | 8.58am                             | 9.58am  | 1pm, 2pm,               | 6.28pm                     | 7.2              | 8pm 🤢  | enta<br>ersi | 34 |
| CONCOURSE HOTEL/CENTURY BLVD.       | 6255 W. Century Blvd West of Vicksburg Ave.                                                   | 9.00am                             | 10.00am | 3pm, 4pm<br>& 5pm       | 6.30pm                     | 7.3              | 0pm 🗿  | de,          |    |
| B LINCOLN BLVD./MANCHESTER AVE.     | 8448 Lincoln Blvd just North of W. 85th St.                                                   | 9.05am                             | 10.05am |                         | 6.35pm                     | BUS DOESN        | ľT 98  | 5            | 2  |
| WATERSIDE SHOPPING/FIJI WAY         | Fiji Way - 300 ft West of Admiralty Way                                                       | 9.11am                             | 10.11am |                         | 6.41pm                     | RETURN T         | 0 😳    | Ĭ            | ZU |
| FISHERMAN'S VILLAGE, MARINA DEL REY | 13755 Fiji Way, Marina Del Rey                                                                | 9.15am                             | 10.15am | 10.15am                 |                            | m MARINA DEL REY |        | ote          |    |