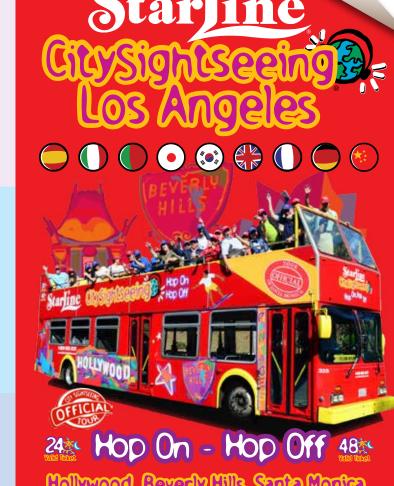

Tour Los Angeles on open-top double-decker buses with commentary in your own language on the Red, Yellow, Purple and Green Tour Routes. Hop-off the bus at any of our 70 stops to explore the city - Hop-on again when ready to continue the tour. Buses operate 9am - Evening. Tickets valid for 24, 48 or 72 hours. For maximum enjoyment we recommend no more than 2 tour routes in any one day.

Viaja por Los Angeles en camiones air-abiertos de dos pisos con comentario en tu lenguaje en la ruta Roja, la ruta Amarilla, la ruta Morada y la ruta Verde. Desborda el autobús en cualquiera de las 70 paradas para explorar la ciudadborda otra vez cuando estés listo a continuar el tour. Autobuses funcionan

a continuar com o tour. Os autocarros entram em serviço das 09:00 hrs. até a

tarde. Os bilhetes são válidos 24, 48 ou 72 horas. Para desfrutar ao máximo,

desde 9am - Tarde. Boletos son vigentes por 24, 48 o 72 horas. Para disfrutar el tour a lo máximo, recomendamos no más de 2 rutas turísticas en un día. Conheça Los Angeles a bordo dos autocarros de dois andares com tecto aberto com comentários na sua própria língua nos Percursos de Tour melho, Amarelo, Roxo e Verde. Desça do autocarro em qualquer uma das paragens para explorar a Cidade; suba novamente quando estiver pronto

在洛杉矶市游的红、黄、紫及绿色游线双层敞篷大巴上, 您可 收听到母语解说。全程站点多达70个,您可在任一站点下车或 上车继续游览。大巴早上9点始发,运行至晚间。车票分24小 时,48小时和72小时三种。为更好享受游览过程,我们建议每 日游不超过两条线。

aconselhamos mais do que dois Percursos por dia.

オープントップのダブルデッカーバス(赤、黄、紫、緑のルート) では、日本語の音声案内を実施。70箇所あるバス停のお好きな所で 乗降車して観光をお楽しみいただけます。バスは午前9時から夕刻 日本語 まで運行。チケットの種類は、24時間、48時間、72時間有効な3タ JPN イプを販売。最大限に観光を楽しむには、1日の観光ルートを2つま でにすることをおすすめします。

LA 관광 2층 오픈탑 버스의 빨강, 노랑, 보라, 녹색노선이 한국어 안내지원을 합니다. LA 도시 70여개의 정류장에서 자유롭게 타고 한국어 내릴 수 있으며 버스의 운행시간은 오전 9시부터 저녁까지입니다. 1 일, 2일 혹은 3일 이용권을 구매 할 수 있습니다. 고객님들의 최대한 다. \_\_\_\_\_\_ 만족을 위하여 하루에 두노선까지만 타시는것을 권장합니다.

Tour Los Angeles bieted ihnen in offenen Doppeldecker Bussen eine Tour Beschreibung in ihrer Sprache an fuer die rote, gelbe,lila und gruene Linie. Hop -off an jeder unser beliebigen 70 Haltestellen um die Stadt zu erkunden . Hop-on wenn sie zum naechsten stop moechten. Busse fahren taeglich ab 9 Uhr morgens bis Abends. Tickets sind fuer 24, 48 oder 72 Stunden gueltig. Fuer das absolute Erlebnis empfeheln wir nicht mehr als zwei Tour Ziele am Tag

Visitez Los Angeles en bus à impériale ouvert, avec des commentaires en français sur les circuits Rouge, Jaune, Pourpre et Vert. Vous pouvez descendre à n'importe lequel de nos 70 arrêts pour explorer la ville, puis remonter dans le bus suivant pour poursuivre votre circuit. Les bus sont en service de 9h au soir. Les billets sont valides pendant 24, 48 ou 72 heures. Pour profiter au mieux du parcours, nous recommandons une limite de deux circuits sur une journée.

Gira Los Angeles in autobus scoperto a due piani con narrazione nella tua lingua sui percorsi Rosso, Giallo, Porpora e Verde. Scendi dall'autobus a qualsiasi delle nostre 70 fermate per esplorare la città e poi sali sull'autobus quando vuoi continuare il tour. Gli autobus funzionano dalle 9 fino alla sera. I ITA biglietti sono validi per 24, 48 o 72 ore. Per il massimo godimento suggeriamo un limite di due percorsi al giorno.