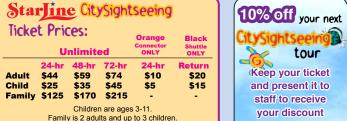

vuoi continuare il tour. Gli autobus funzionano dalle 9 fino alla sera. I ITA biglietti sono validi per 24, 48 o 72 ore. Per il massimo godimento suggeriamo un limite di due percorsi al giorno.



Video Souvenir!

A valid Starline CitySightseeing Hop-on Hop-off ticket can save you over \$130 on attraction admissions located near over 70 hop-on hop-off stops across the City. There's 2 ways to save:

SHOW your valid ticket at Starline Tours ticket office

to receive savings like:

\$10 OFF Starline

\$6 OFF Universal

Studios Hollywood

\$8 OFF Madame

ver 95 tours worldwide

SHOW your valid ticket at select Attractions ticket offices to receive savings like:

museum admissions 50% OFF

beach bike rentals Discount Shopping at major

ussauds Hollywood hopping Malls StarJine CitySightseeing



VISA III PAR For information on Hop-on Hop-off services, please call: 1-855-4LAHOPON (452-4676) OR 1-323-580-6155 W. 782

OR visit www.citysightseeingla.com

Operated by **Star line** TOURS Starline Tours: PSC#227, TCP#227, TCP#13793

Hat & Sunscreen Advisory: Please note that the sun can be deceptive in Southern California: it's recommended that hats and sunscreen be worn when on top of open-top double-deckers.

Rain Advisory: If there is significant rainfall on your tour during the time of ticket usage, you may request one 24-hour extension for your Unlimited ticket. No refunds or substitutes. Disclaimer: Starline CitySightseeing will make every effort to maintain a regular and frequent service, but does not guarantee to do so. Starline CitySightseeing shall not be in any way liable to