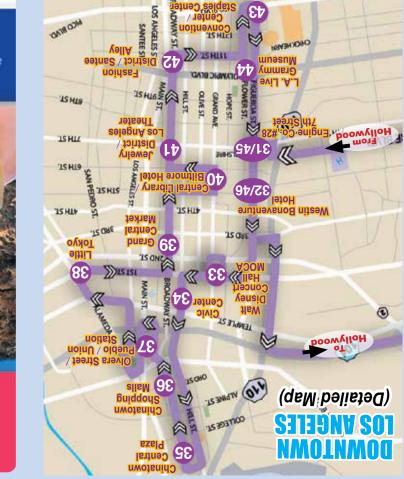

Tour Los Angeles on open-top double-decker buses with commentary in your own language on the Red, Yellow, Purple and Green Tour Routes. Hop-off the bus at any of our 70 stops to explore the city - Hop-on again when ready to continue the tour. Buses operate 9am - Evening. Tickets valid for 24, 48 or 72 hours. For maximum enjoyment we recommend no more than 2 tour routes in any one day.