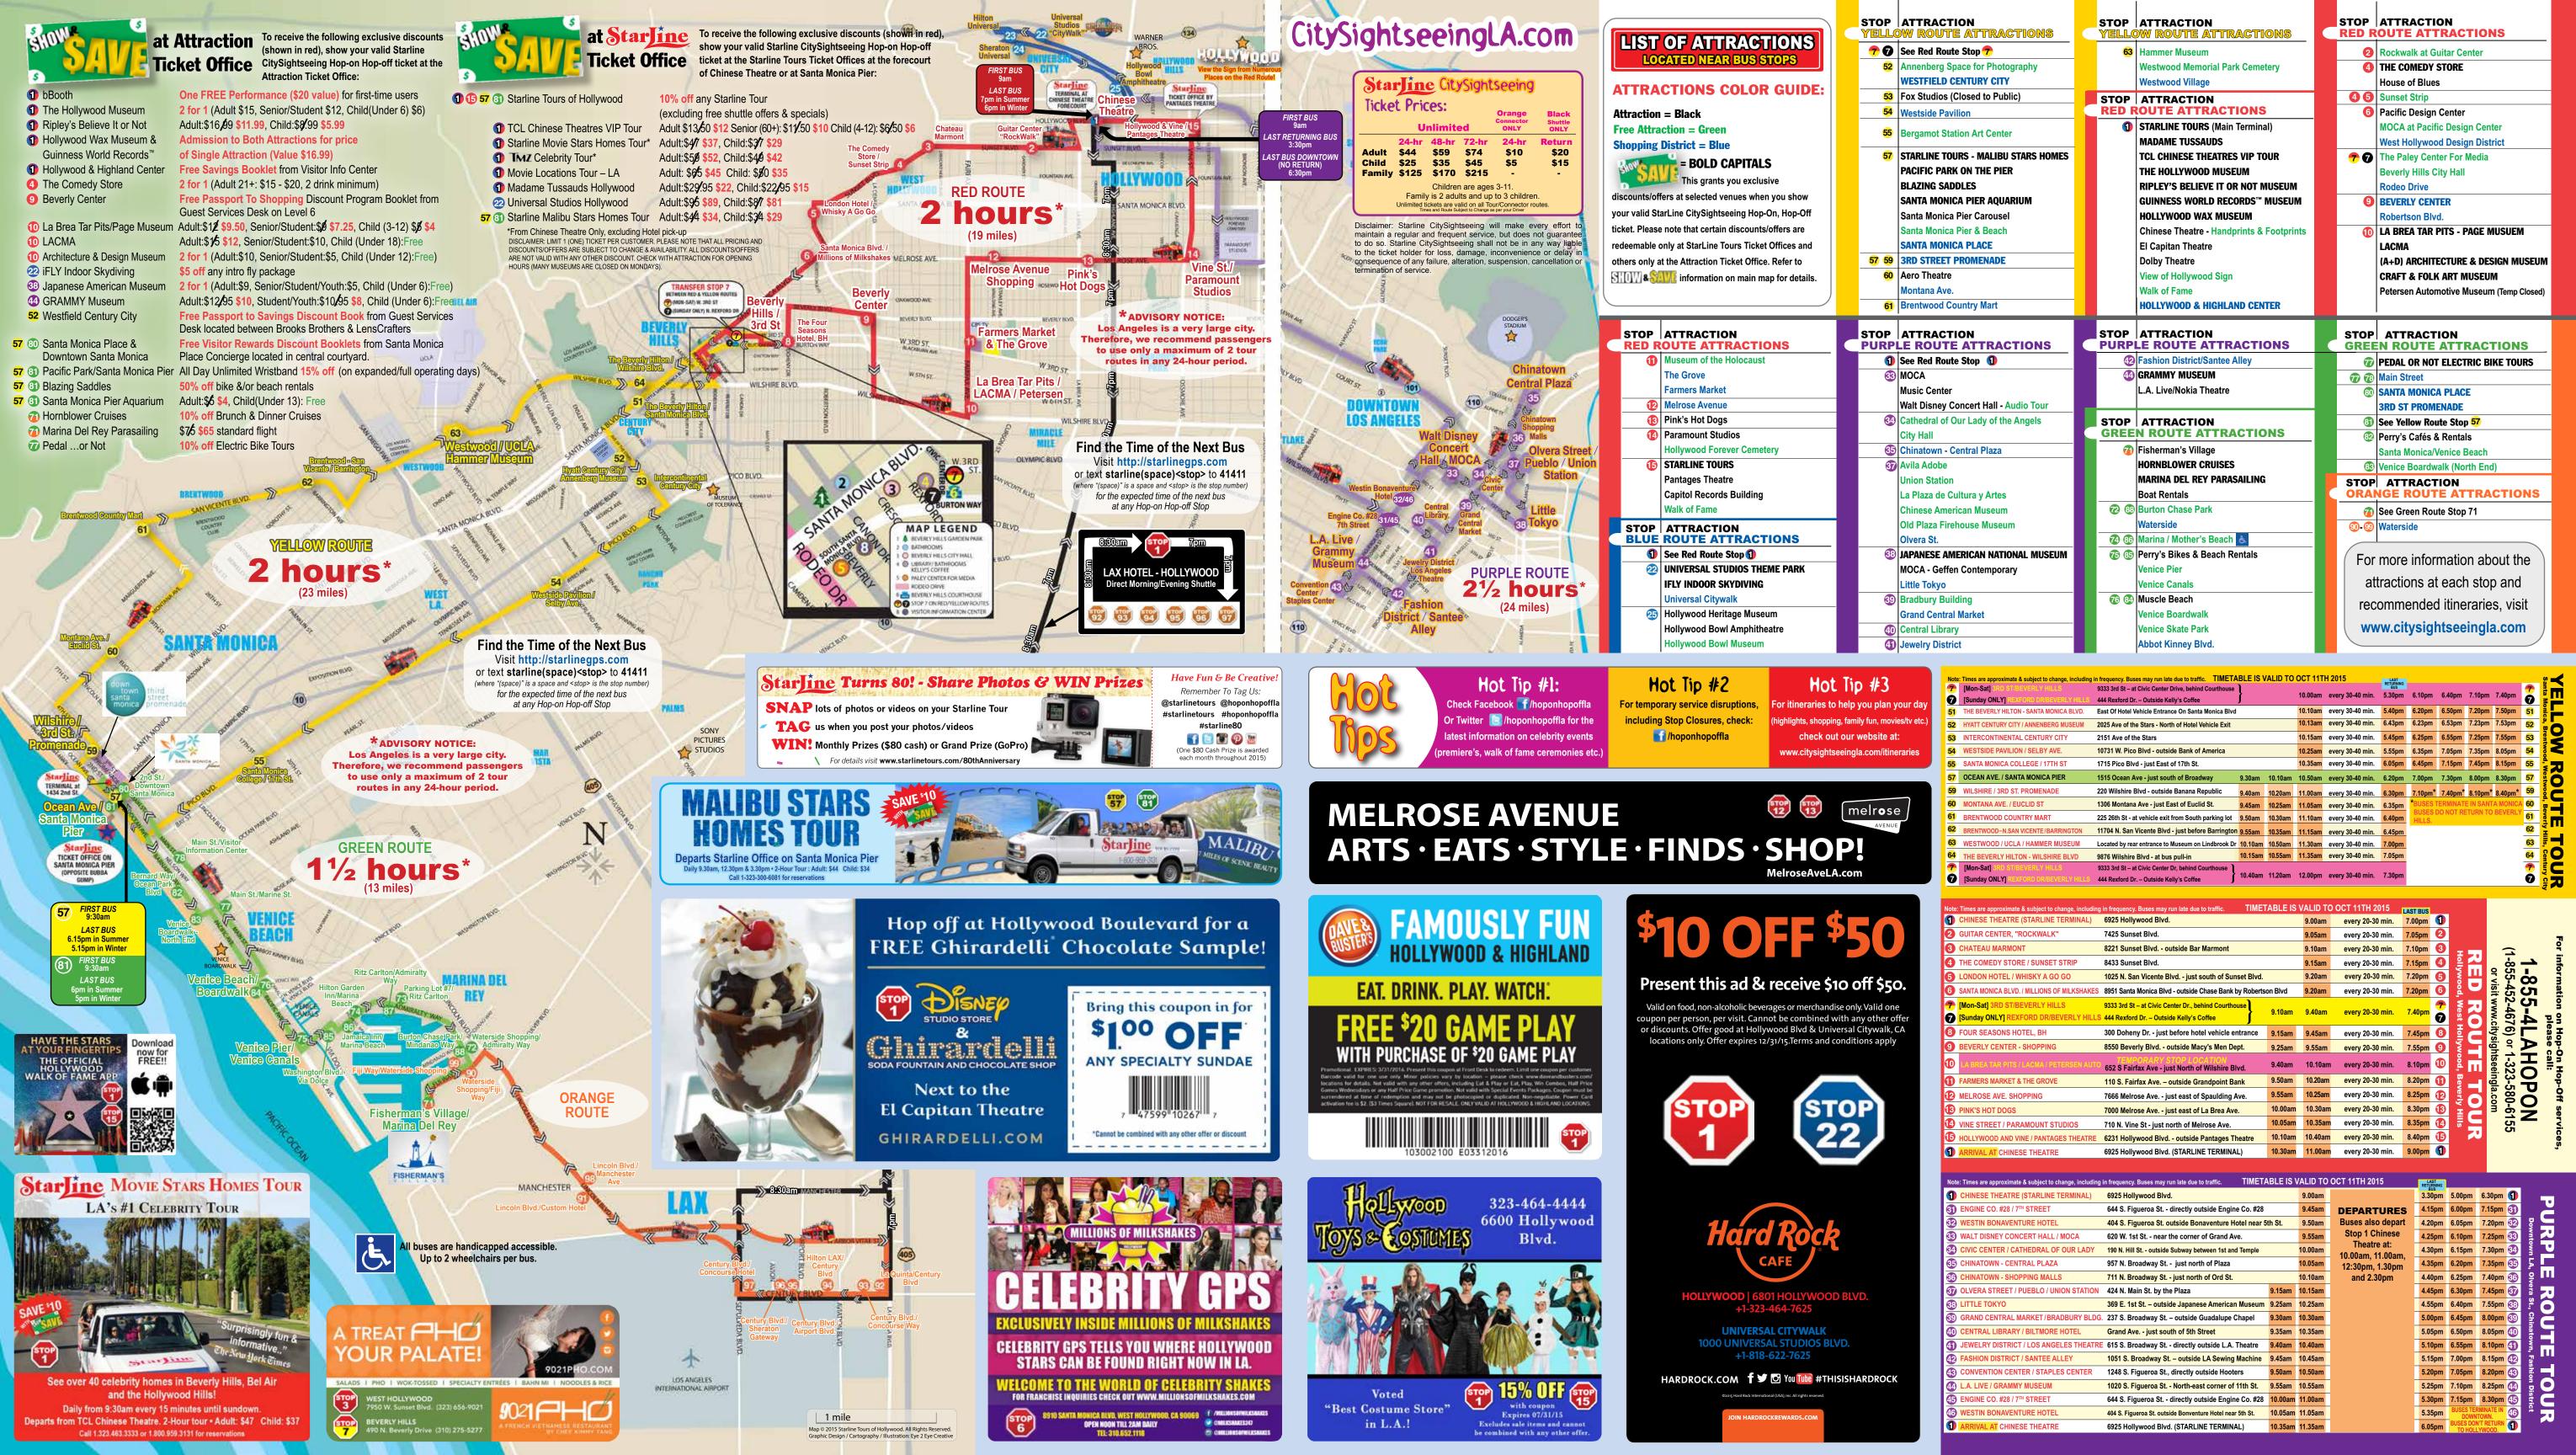

Tour Los Angeles on open-top double-decker buses with commentary in your own language on the Red, Yellow, Purple and Green Tour Routes. Hop-off the bus at any of our 70 stops to explore the city - Hop-on again when ready to continue the tour. Buses operate 9am - Evening. Tickets valid for 24, 48 or 72 hours. For maximum enjoyment we recommend no more than 2 tour routes in any one day.

Viaja por Los Angeles en camiones air-abiertos de dos pisos con comentario en tu lenguaje en la ruta Roja, la ruta Amarilla, la ruta Morada y la ruta Verde. Desborda el autobús en cualquiera de las 70 paradas para explorar la ciudadborda otra vez cuando estés listo a continuar el tour. Autobuses funcionan

a continuar com o tour. Os autocarros entram em serviço das 09:00 hrs. até a

tarde. Os bilhetes são válidos 24, 48 ou 72 horas. Para desfrutar ao máximo,

desde 9am - Tarde. Boletos son vigentes por 24, 48 o 72 horas. Para disfrutar el tour a lo máximo, recomendamos no más de 2 rutas turísticas en un día. Conheça Los Angeles a bordo dos autocarros de dois andares com tecto aberto com comentários na sua própria língua nos Percursos de Tour melho, Amarelo, Roxo e Verde. Desça do autocarro em qualquer uma das paragens para explorar a Cidade; suba novamente quando estiver pronto

在洛杉矶市游的红、黄、紫及绿色游线双层敞篷大巴上, 您可 收听到母语解说。全程站点多达70个,您可在任一站点下车或 上车继续游览。大巴早上9点始发,运行至晚间。车票分24小 时,48小时和72小时三种。为更好享受游览过程,我们建议每 日游不超过两条线。

aconselhamos mais do que dois Percursos por dia.

オープントップのダブルデッカーバス(赤、黄、紫、緑のルート) では、日本語の音声案内を実施。70箇所あるバス停のお好きな所で 乗降車して観光をお楽しみいただけます。バスは午前9時から夕刻 日本語 まで運行。チケットの種類は、24時間、48時間、72時間有効な3タ JPN イプを販売。最大限に観光を楽しむには、1日の観光ルートを2つま でにすることをおすすめします。

LA 관광 2층 오픈탑 버스의 빨강, 노랑, 보라, 녹색노선이 한국어 안내지원을 합니다. LA 도시 70여개의 정류장에서 자유롭게 타고 한국어 내릴 수 있으며 버스의 운행시간은 오전 9시부터 저녁까지입니다. 1 일, 2일 혹은 3일 이용권을 구매 할 수 있습니다. 고객님들의 최대한 다. \_\_\_\_\_\_ 만족을 위하여 하루에 두노선까지만 타시는것을 권장합니다.

Tour Los Angeles bieted ihnen in offenen Doppeldecker Bussen eine Tour Beschreibung in ihrer Sprache an fuer die rote, gelbe,lila und gruene Linie. Hop -off an jeder unser beliebigen 70 Haltestellen um die Stadt zu erkunden . Hop-on wenn sie zum naechsten stop moechten. Busse fahren taeglich ab 9 Uhr morgens bis Abends. Tickets sind fuer 24, 48 oder 72 Stunden gueltig. Fuer das absolute Erlebnis empfeheln wir nicht mehr als zwei Tour Ziele am Tag

Visitez Los Angeles en bus à impériale ouvert, avec des commentaires en français sur les circuits Rouge, Jaune, Pourpre et Vert. Vous pouvez descendre à n'importe lequel de nos 70 arrêts pour explorer la ville, puis remonter dans le bus suivant pour poursuivre votre circuit. Les bus sont en service de 9h au soir. Les billets sont valides pendant 24, 48 ou 72 heures. Pour profiter au mieux du parcours, nous recommandons une limite de deux circuits sur une journée.

Gira Los Angeles in autobus scoperto a due piani con narrazione nella tua lingua sui percorsi Rosso, Giallo, Porpora e Verde. Scendi dall'autobus a qualsiasi delle nostre 70 fermate per esplorare la città e poi sali sull'autobus quando vuoi continuare il tour. Gli autobus funzionano dalle 9 fino alla sera. I ITA biglietti sono validi per 24, 48 o 72 ore. Per il massimo godimento suggeriamo un limite di due percorsi al giorno.

Video Souvenir!

A valid Starline CitySightseeing Hop-on Hop-off ticket can save you over \$130 on attraction admissions located near over 70 hop-on hop-off stops across the City. There's 2 ways to save:

SHOW your valid ticket at Starline Tours ticket office

to receive savings like:

\$10 OFF Starline

\$6 OFF Universal

Studios Hollywood

\$8 OFF Madame

ver 95 tours worldwide

SHOW your valid ticket at select Attractions ticket offices to receive savings like:

museum admissions 50% OFF

beach bike rentals Discount Shopping at major

ussauds Hollywood hopping Malls StarJine CitySightseeing

VISA III PAR For information on Hop-on Hop-off services, please call: 1-855-4LAHOPON (452-4676) OR 1-323-580-6155 W. 782

OR visit www.citysightseeingla.com

Operated by **Star line** TOURS Starline Tours: PSC#227, TCP#227, TCP#13793

Hat & Sunscreen Advisory: Please note that the sun can be deceptive in Southern California: it's recommended that hats and sunscreen be worn when on top of open-top double-deckers.

Rain Advisory: If there is significant rainfall on your tour during the time of ticket usage, you may request one 24-hour extension for your Unlimited ticket. No refunds or substitutes. Disclaimer: Starline CitySightseeing will make every effort to maintain a regular and frequent service, but does not guarantee to do so. Starline CitySightseeing shall not be in any way liable to the ticket holder for loss, damage, inconvenience or delay in consequence of any failure, alteration, suspension, cancellation or termination of service.